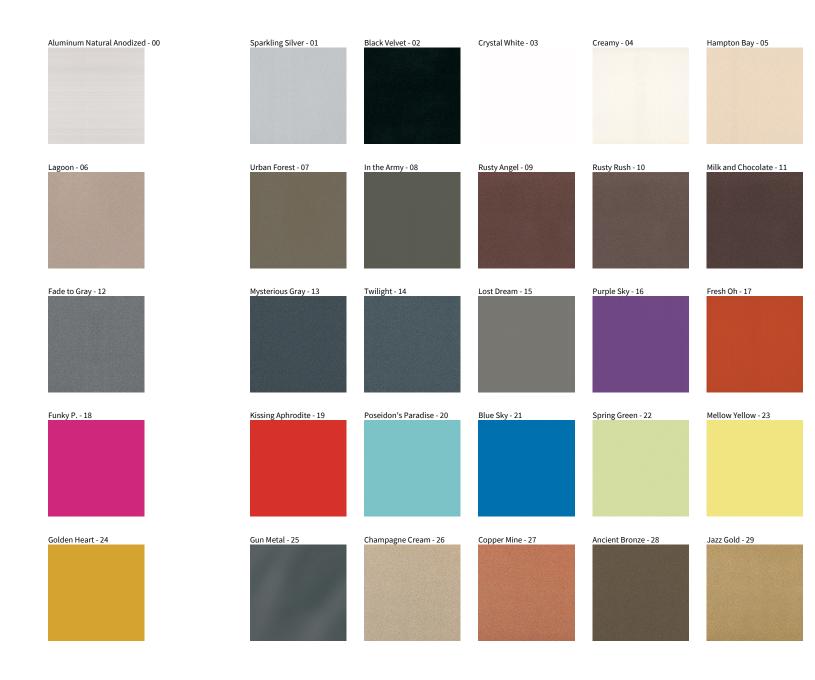

## **IDAHO 100**

| PROJECT  |  |  |  |
|----------|--|--|--|
| TYPE     |  |  |  |
| NOTES    |  |  |  |
| QUANTITY |  |  |  |
| DATE     |  |  |  |

**Digital:** Not all screens are calibrated the same, and therefore, colors will appear differently between screens. **Physical:** When texture is involved, there will be variations in color, character and tone within a product series and between product families.

**Gun Metal:** No Gun Metal finish is alike. It combines a mixture of transparent and black color particles which ensures a highly individual effect and no luminaire being identical. **Champagne Cream, Copper Mine, Ancient Bronze + Jazz Gold:** These finishes have slight fading from specific powder coating production. Each luminaire will slightly vary.